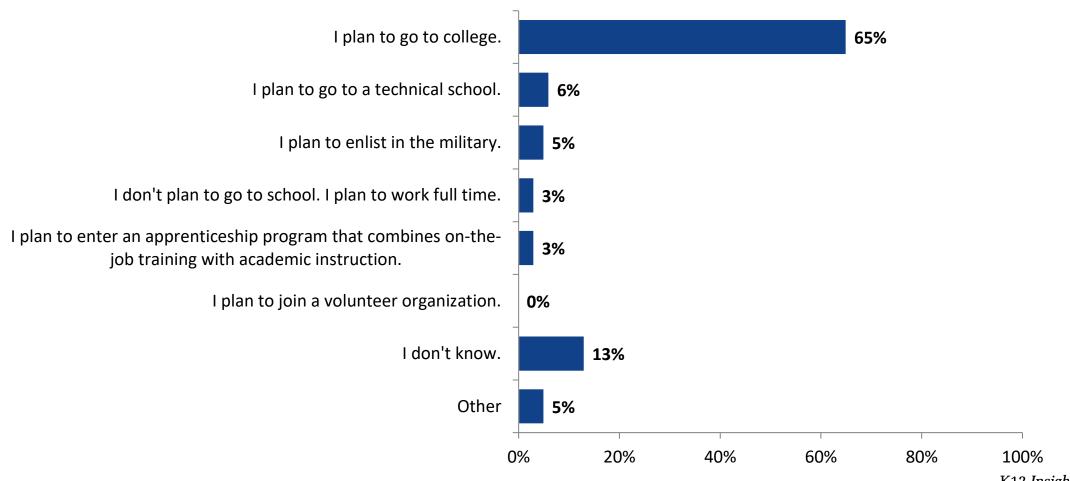

## **Plans After High School**

Which of the following best describes your plans for after high school? (N=735)