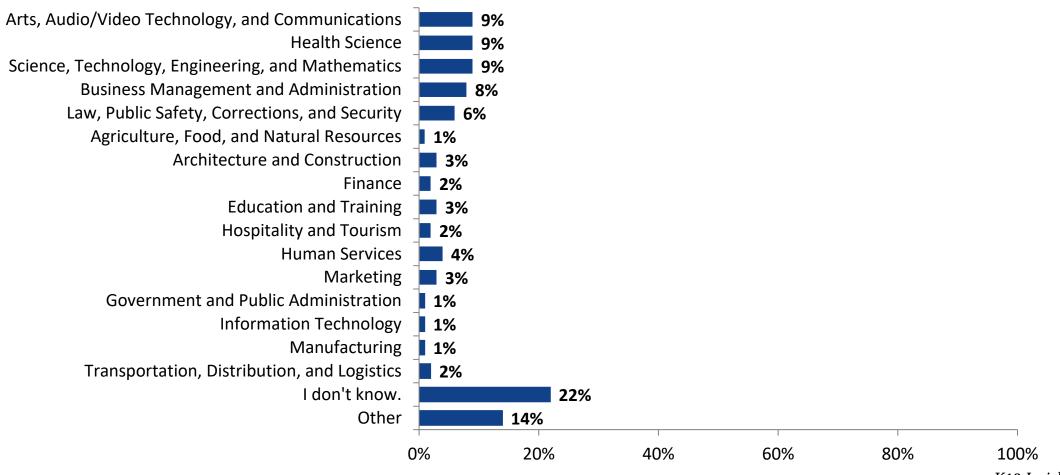

#### **Postsecondary Career Fields**

Which of the following career fields do you plan to pursue? (N=728)

K12 Insight

703.542.9601 | www.k12insight.com