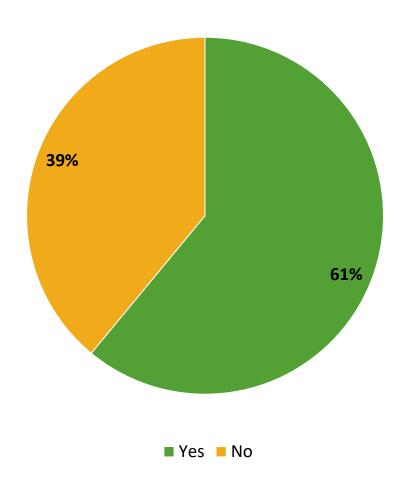

# **Participation in Extracurricular Activities**

Did you participate in any extracurricular activities this school year? (N=731)