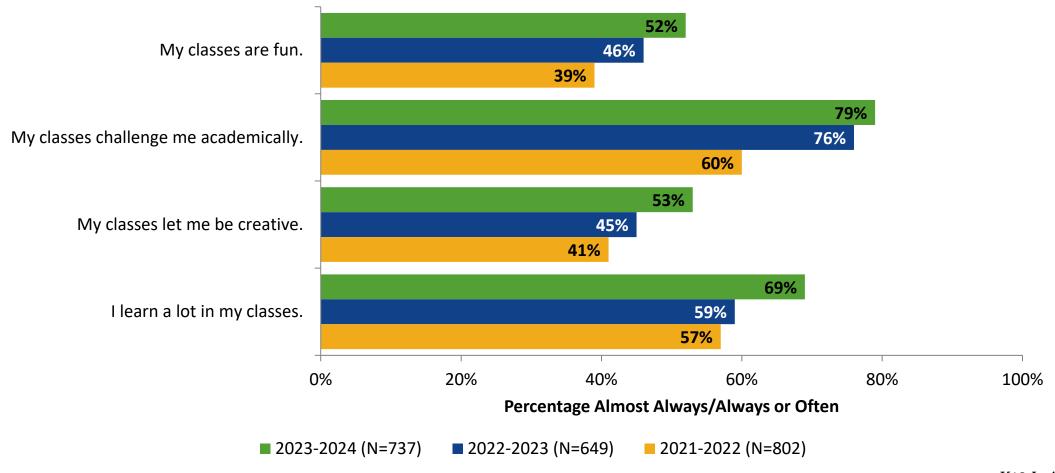

# Student Engagement Survey for Secondary Students: Seminole High School

Results and Analysis

2023-2024



## **Overall Engagement**



## **Overall Engagement (Continued)**



## **Overall Engagement: Comparison Over Time**



# **Overall Engagement: Comparison Over Time (Continued)**



#### **Like School**

How frequently do you feel the following statement is true?

Generally, I like school. (N=737)



#### **Class Experience**



#### **Class Experience: Comparison Over Time**



# **Academic Support**



#### **Academic Support: Comparison Over Time**

How frequently do you feel the following statements are true?



10

#### Relevance



#### **Relevance: Comparison Over Time**



# **Self-Management**



## **Self-Management: Comparison Over Time**



#### Grit



#### **Grit: Comparison Over Time**



#### **Involvement**



# **Involvement: Comparison Over Time**

How frequently do you feel the following statements are true?



18

#### **Future Goals**



#### **Future Goals: Comparison Over Time**



#### Acceptance



#### **Acceptance: Comparison Over Time**



## **Relationships with Peers**



#### **Relationships with Peers: Comparison Over Time**

How frequently do you feel the following statement are true?



24

## **Perceptions of Peers**



## **P