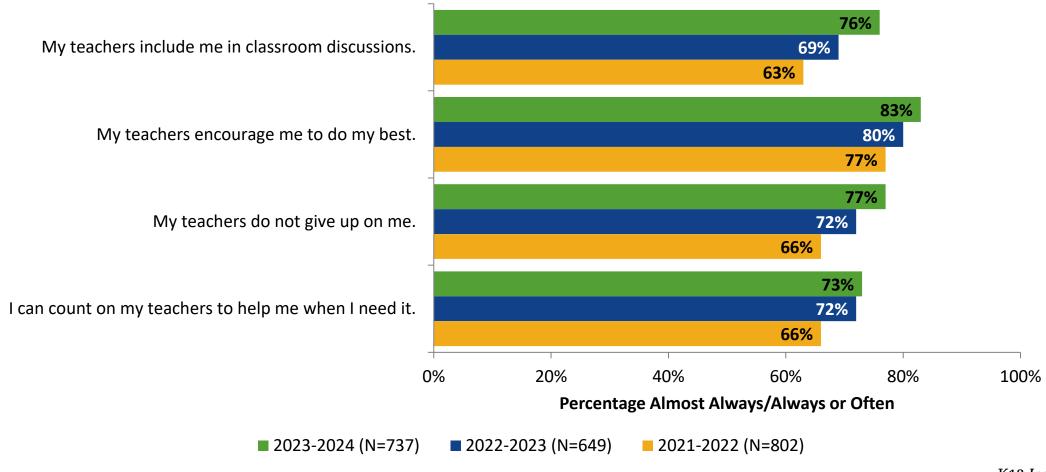

#### Relationships with Adults in School: Comparison Over Time

How frequently do you feel the following statements are true?

28