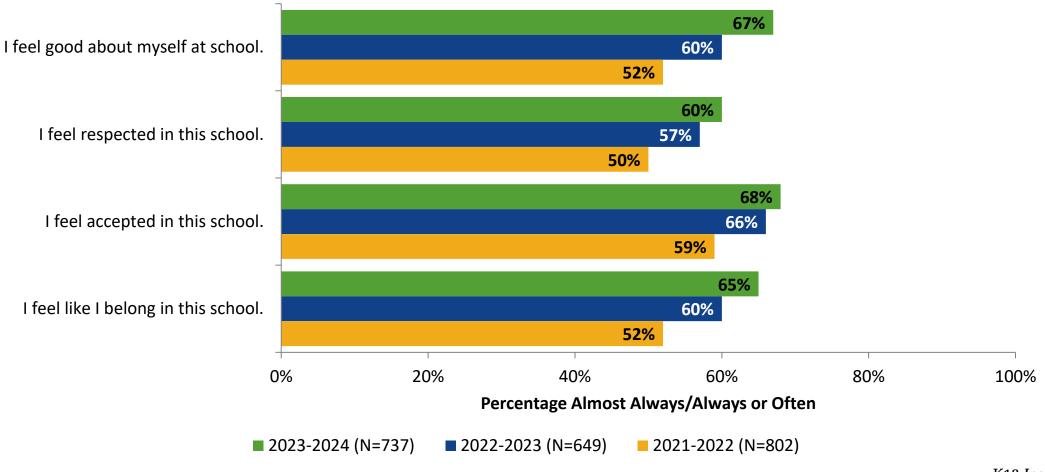

#### **Like School**

How frequently do you feel the following statement is true?

Generally, I like school. (N=737)



#### **Class Experience**



#### **Class Experience: Comparison Over Time**



# **Academic Support**



#### **Academic Support: Comparison Over Time**

How frequently do you feel the following statements are true?



10

#### Relevance



#### **Relevance: Comparison Over Time**



# **Self-Management**



## **Self-Management: Comparison Over Time**



#### Grit



#### **Grit: Comparison Over Time**



#### **Involvement**



# **Involvement: Comparison Over Time**

How frequently do you feel the following statements are true?



18

#### **Future Goals**



#### **Future Goals: Comparison Over Time**



#### Acceptance



#### **Acceptance: Comparison Over Time**



## **Relationships with Peers**



#### **Relationships with Peers: Comparison Over Time**

How frequently do you feel the following statement are true?



24

## **Perceptions of Peers**



## **Perceptions of Peers: Comparison Over Time**

How frequently do you feel the following statements are true?



26

## **Relationships with Adults in School**



#### Relationships with Adults in School: Comparison Over Time

How frequently do you feel the following statements are true?



28

#### **School Net Promoter Score**

If you had a family member or friend moving to the area, how likely are you to recommend your school to them? (N=706)



## **Factors Driving NPS**

How do each of the following impact the score you gave above?



## **Factors Driving NPS (Continued)**

How do each of the