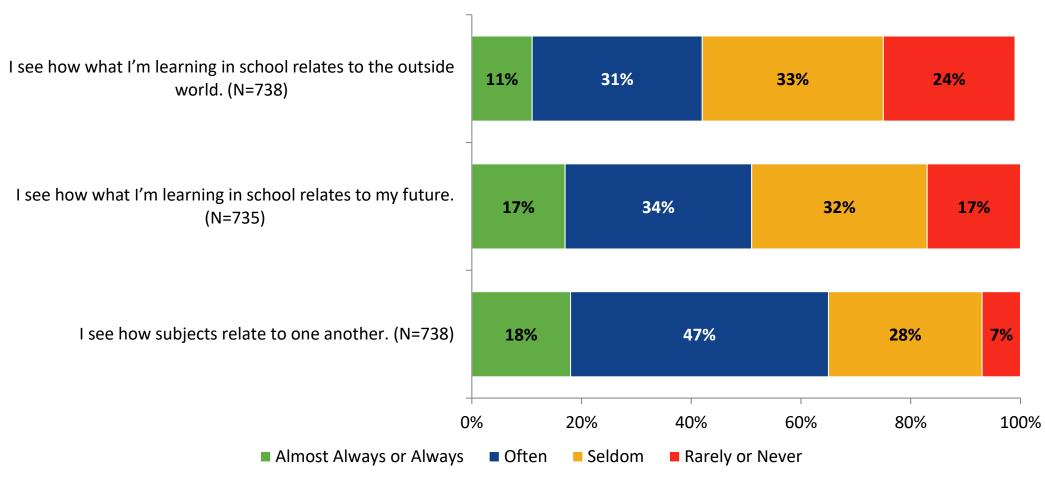

# Student Engagement Survey for Secondary Students: Seminole High School

Results and Analysis

2023-2024



## **Overall Engagement**



## **Overall Engagement (Continued)**



## **Overall Engagement: Comparison Over Time**



# **Overall Engagement: Comparison Over Time (Continued)**



#### **Like School**

How frequently do you feel the following statement is true?

Generally, I like school. (N=737)



#### **Class Experience**



#### **Class Experience: Comparison Over Time**



# **Academic Support**



#### **Academic Support: Comparison Over Time**

How frequently do you feel the following statements are true?



10

#### Relevance



#### **Relevance: Comparison Over Time**



# **Self-Management**



## **Self-Management: Comparison Over Time**



#### Grit



#### **Grit: Comparison Over Time**



#### **Involvement**



# **Involvement: Comparison Over Time**

How frequently do you feel the following statements are true?



18

#### **Future Goals**



#### **Future Goals: Comparison Over Time**



#### Acceptance



#### **Acceptance: Comparison Over Time**



## **Relationships with Peers**



#### **Relationships with Peers: Comparison Over Time**

How frequently do you feel the following statement are true?



24

## **Perceptions of Peers**



## **Perceptions of Peers: Comparison Over Time**

How frequently do you feel the following statements are true?



26

## **Relationships with Adults in School**



##