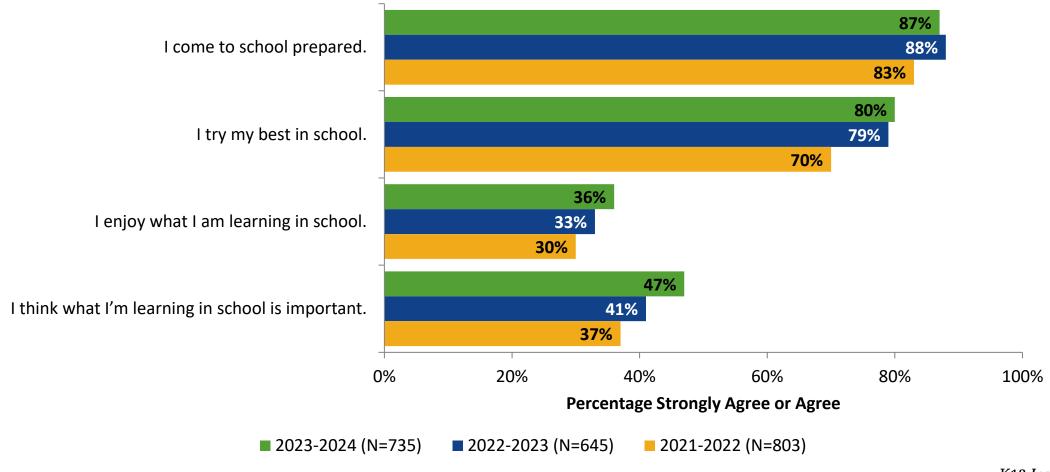

# Student Engagement Survey for Secondary Students: Seminole High School

Results and Analysis

2023-2024



## **Overall Engagement**



## **Overall Engagement (Continued)**



## **Overall Engagement: Comparison Over Time**



# **Overall Engagement: Comparison Over Time (Continued)**



#### **Like School**

How frequently do you feel the following statement is true?

Generally, I like school. (N=737)



#### **Class Experience**



#### **Class Experience: Comparison Over Time**



# **Academic Support**



#### **Academic Support: Comparison Over Time**

How frequently do you feel the following statements are true?



10

#### Relevance



#### **Relevance: Comparison Over Time**



# **Self-Management**



## **Self-Management: Comparison Over Time**



#### Grit



#### **Grit: Comparison Over Time**



#### **Involvement**



# **Involvement: Comparison Over Time**

How frequently do you feel the following statements are true?



18

#### **Future Goals**



#### **Future Goals: Comparison Over Time**