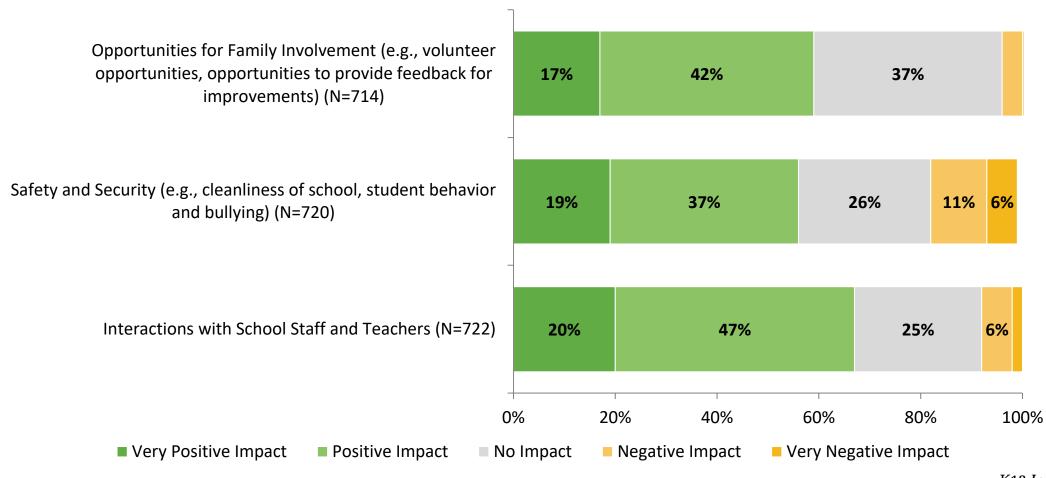

## **Factors Driving NPS (Continued)**

How do each of the following impact the score you gave above?