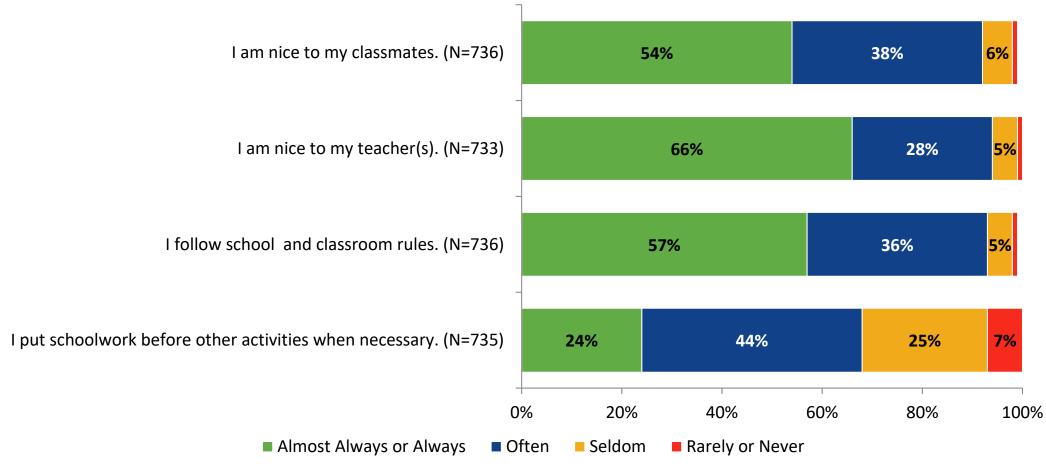

# Student Engagement Survey for Secondary Students: Seminole High School

Results and Analysis

2023-2024



## **Overall Engagement**



## **Overall Engagement (Continued)**



## **Overall Engagement: Comparison Over Time**



# **Overall Engagement: Comparison Over Time (Continued)**



#### **Like School**

How frequently do you feel the following statement is true?

Generally, I like school. (N=737)



#### **Class Experience**



#### **Class Experience: Comparison Over Time**



# **Academic Support**



#### **Academic Support: Comparison Over Time**

How frequently do you feel the following statements are true?



10

#### Relevance



#### **Relevance: Comparison Over Time**



# **Self-Management**



## **Self-Management: Comparison Over Time**



#### Grit



#### **Grit: Comparison Over Time**



#### **Involvement**



# **Involvement: Comparison Over Time**

How frequently do you feel the following statements are true?



18

#### **Future Goals**



#### **Future Goals: Comparison Over Time**



#### Acceptance



#### **Acceptance: Comparison Over Time**



## **Relationships with Peers**



#### **Relationships with Peers: Comparison Over Time**

How frequently do you feel the following statement are true?



24

## **Perceptions of Peers**



## **Perceptions of Peers: Comparison Over Time**

How frequently do you feel the following statements are true?



26

## **Relationships with Adults in School**



#### Relationships with Adults in School: Comparison Over Time

How fre