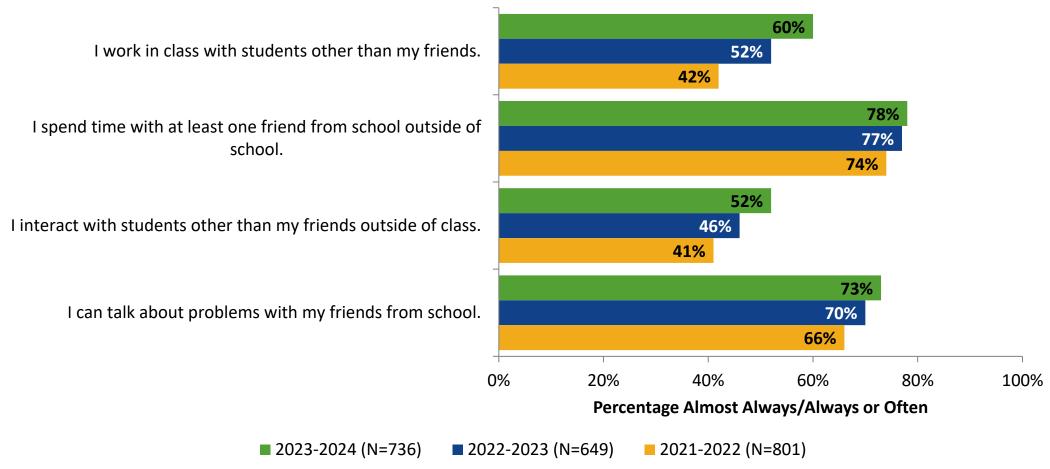

#### **Relationships with Peers: Comparison Over Time**

How frequently do you feel the following statement are true?

24