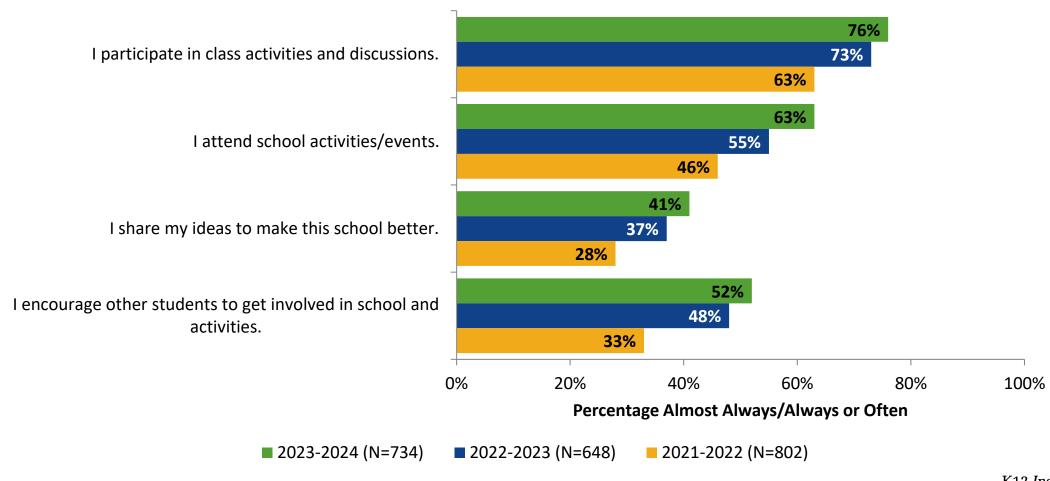

# **Involvement: Comparison Over Time**

How frequently do you feel the following statements are true?

18