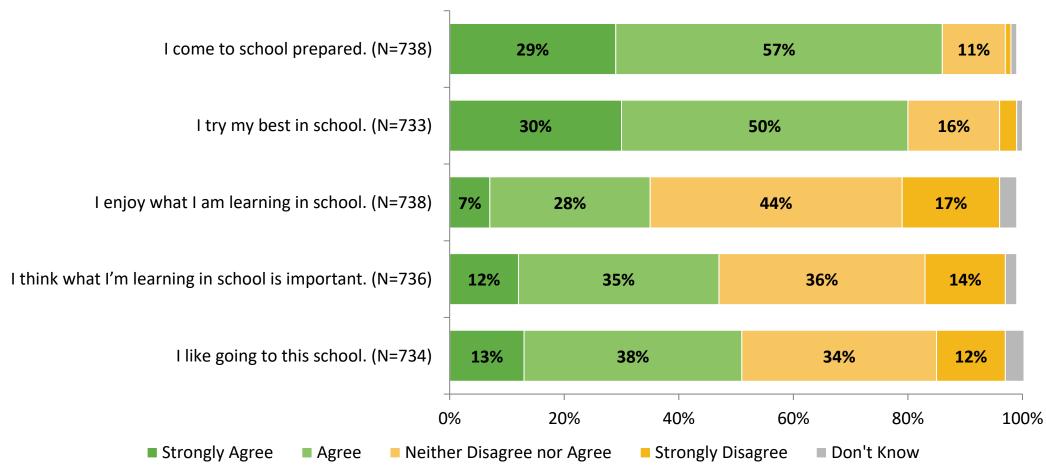

# Student Engagement Survey for Secondary Students: Seminole High School

Results and Analysis

2023-2024



## **Overall Engagement**



## **Overall Engagement (Continued)**



## **Overall Engagement: Comparison Over Time**



# **Overall Engagement: Comparison Over Time (Continued)**



#### **Like School**

How frequently do you feel the following statement is true?

Generally, I like school. (N=737)



#### **Class Experience**



#### **Class Experience: Comparison Over Time**



# **Academic Support**



#### **Academic Support: Comparison Over Time**

How frequently do you feel the following statements are true?



10

#### Relevance



#### **Relevance: Comparison Over Time**



# **Self-Management**



## **Self-Management: Comparison Over Time**



#### Grit



#### **Grit: Comparison Over Time**



#### **Involvement**



# **Involvement: Comparison Over Time**

How frequently do you feel the following stateme