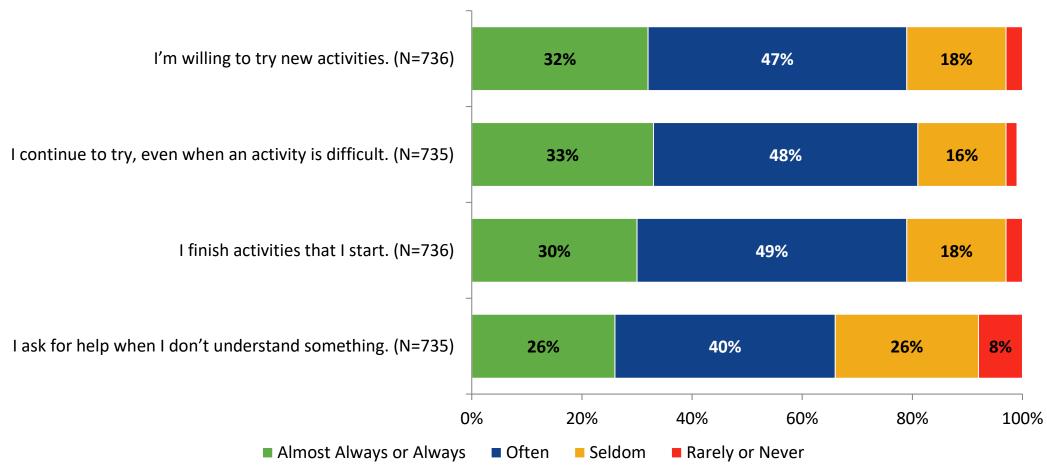

# Student Engagement Survey for Secondary Students: Seminole High School

Results and Analysis

2023-2024



## **Overall Engagement**



## **Overall Engagement (Continued)**



## **Overall Engagement: Comparison Over Time**



# **Overall Engagement: Comparison Over Time (Continued)**



#### **Like School**

How frequently do you feel the following statement is true?

Generally, I like school. (N=737)



#### **Class Experience**



#### **Class Experience: Comparison Over Time**



# **Academic Support**



#### **Academic Support: Comparison Over Time**

How frequently do you feel the following statements are true?



10

#### Relevance



#### **Relevance: Comparison Over Time**



# **Self-Management**



## **Self-Management: Comparison Over Time**



#### Grit



#### **Grit: Comparison Over Time**



#### **Involvement**



# **Involvement: Comparison Over Time**

How frequently do you feel the following statements are true?



18

#### **Future Goals**



#### **Future Goals: Comparison Over Time**



#### Acceptance



#### **Acceptance: Comparison Over Time**



## **Relationships with Peers**



#### **Relationships with Peers: Comparison Over Time**

How frequently do you feel the following statement are true?



24

## **Perceptions of Peers**



## **Perceptions of Peers: Comparison Over Time**

How frequently do you feel the following statements are true?



26

## **Relationships with Adults in School**



#### Relationships with Adults in School: Comparison Over Time

How frequently do you feel the following statements are true?



28