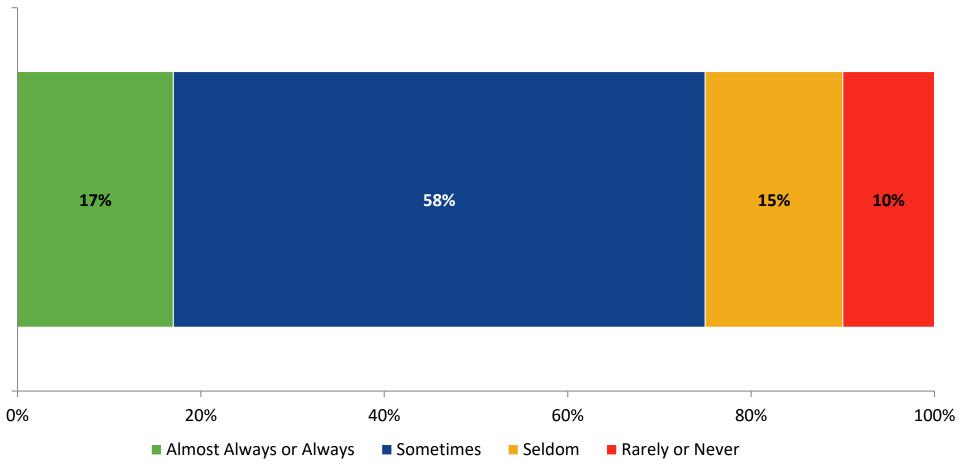

# Student Engagement Survey for Secondary Students: Seminole High School

Results and Analysis

2023-2024



## **Overall Engagement**



## **Overall Engagement (Continued)**



## **Overall Engagement: Comparison Over Time**



# **Overall Engagement: Comparison Over Time (Continued)**



#### **Like School**

How frequently do you feel the following statement is true?

Generally, I like school. (N=737)



#### **Class Experience**



#### **Class Experience: Comparison Over Time**



# **Academic Support**



#### **Academic Support: Comparison Over Time**

How frequently do you feel the following statements are true?



10

#### Relevance



#### **Relevance: Comparison Over Time**



# **Self-Management**



## **Self-Management: Comparison Over Time**



#### Grit



#### **Grit: Comparison Over Time**



#### **Involvement**



# **Involvement: Comparison Over Time**

How frequently do you feel the following statements are true?



18

#### **Future Goals**



#### **Future Goals: Comparison Over Time**



#### Acceptance



#### **Acceptance: Comparison Over Time**



## **Relationships with Peers**



#### **Relationships with Peers: Comparison Over Time**

How frequently do you fee