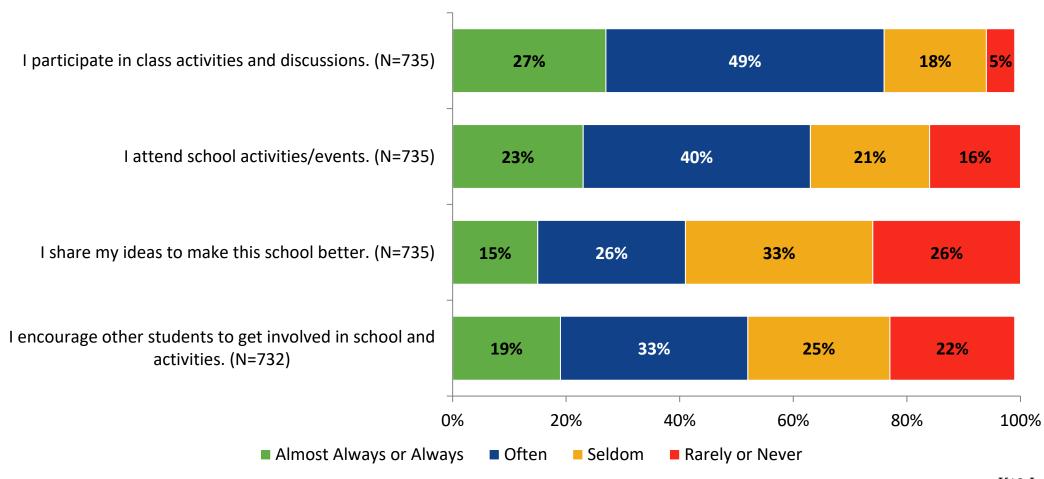

#### **Involvement**

# **Involvement: Comparison Over Time**

How frequently do you feel the following statements are true?

18