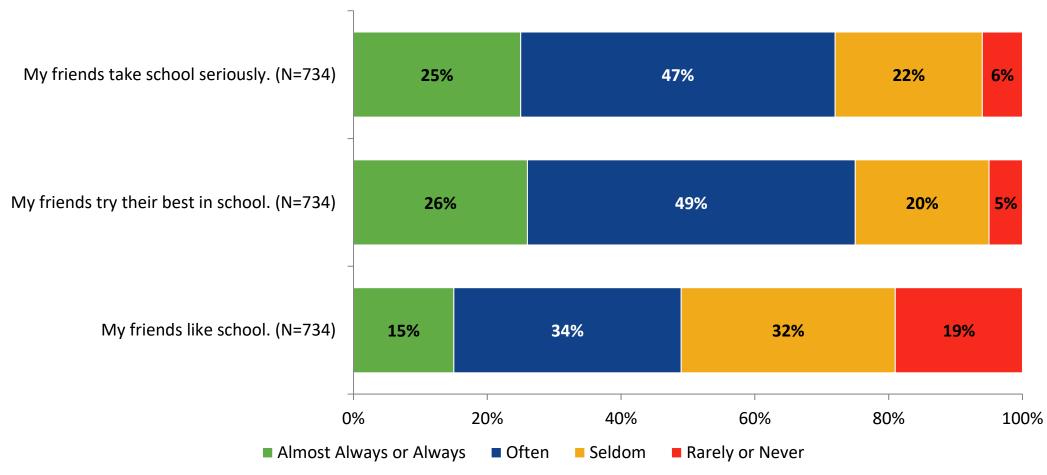

Time**



# **Academic Support**



#### **Academic Support: Comparison Over Time**

How frequently do you feel the following statements are true?



10

#### Relevance



#### **Relevance: Comparison Over Time**



# **Self-Management**



## **Self-Management: Comparison Over Time**



#### Grit



#### **Grit: Comparison Over Time**



#### **Involvement**



# **Involvement: Comparison Over Time**

How frequently do you feel the following statements are true?



18

#### **Future Goals**



#### **Future Goals: Comparison Over Time**



#### Acceptance



#### **Acceptance: Comparison Over Time**



## **Relationships with Peers**



#### **Relationships with Peers: Comparison Over Time**

How frequently do you feel the following statement are true?



24

## **Perceptions of Peers**



## **Perceptions of Peers: Comparison Over Time**

How frequently do you feel the following statements are true?



26

## **Relationships with Adults in School**



#### Relationships with Adults in School: Comparison Over Time

How frequently do you feel the following statements are true?



28

#### **School Net Promoter Score**

If you had a family member or friend moving to the area, how likely are you to recommend your school to them? (N=706)



## **Factors Driving NPS**

How do each of the following impact the score you gave above?



## **Factors Driving NPS (Continued)**

How do each of the following impact the score you gave above?



# **Participation in Extracurricular Activities**

Did you participate in any extracurricular activities this school year? (N=731)



# **Partic