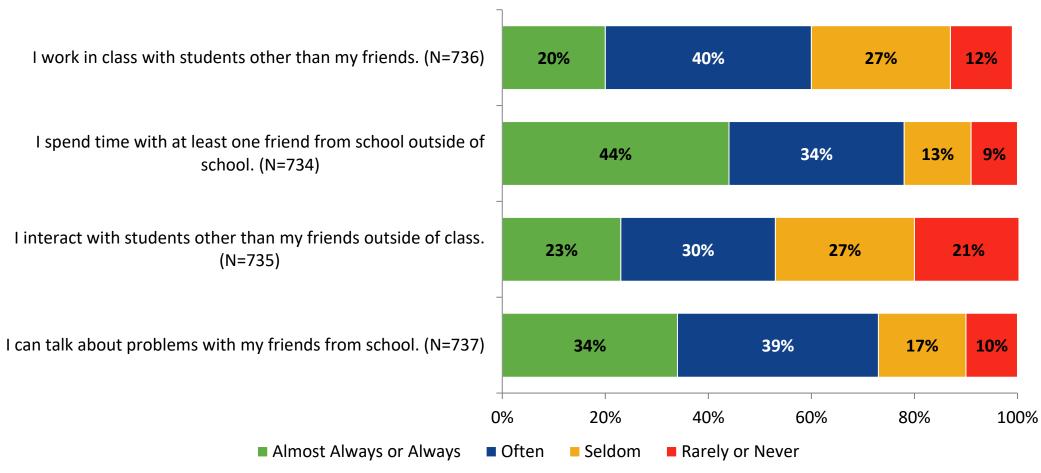

ly do you feel the following statement is true?

Generally, I like school. (N=737)



#### **Class Experience**



#### **Class Experience: Comparison Over Time**



# **Academic Support**



#### **Academic Support: Comparison Over Time**

How frequently do you feel the following statements are true?



10

#### Relevance



#### **Relevance: Comparison Over Time**



# **Self-Management**



## **Self-Management: Comparison Over Time**



#### Grit



#### **Grit: Comparison Over Time**



#### **Involvement**



# **Involvement: Comparison Over Time**

How frequently do you feel the following statements are true?



18

#### **Future Goals**



#### **Future Goals: Comparison Over Time**



#### Acceptance



#### **Acceptance: Comparison Over Time**



## **Relationships with Peers**



#### **Relationships with Peers: Comparison Over Time**

How frequently do you feel the following statement are true?



24

## **Perceptions of Peers**



## **Perceptions of Peers: Comparison Over Time**

How frequently do you feel the following statements are true?



26

## **Relationships with Adults in School**



#### Relationships with Adults in School: Comparison Over Time

How frequently do you feel the following statements are true?



28

#### **School Net Promoter Score**

If you had a family member or friend moving to the area, how likely are you to recommend your school to them? (N=706)



## **Factors Driving NPS**

How do each of the following impact the score you gave above?



## **Factors Driving NPS (Continued)**

How do each of the following impact the score you gav