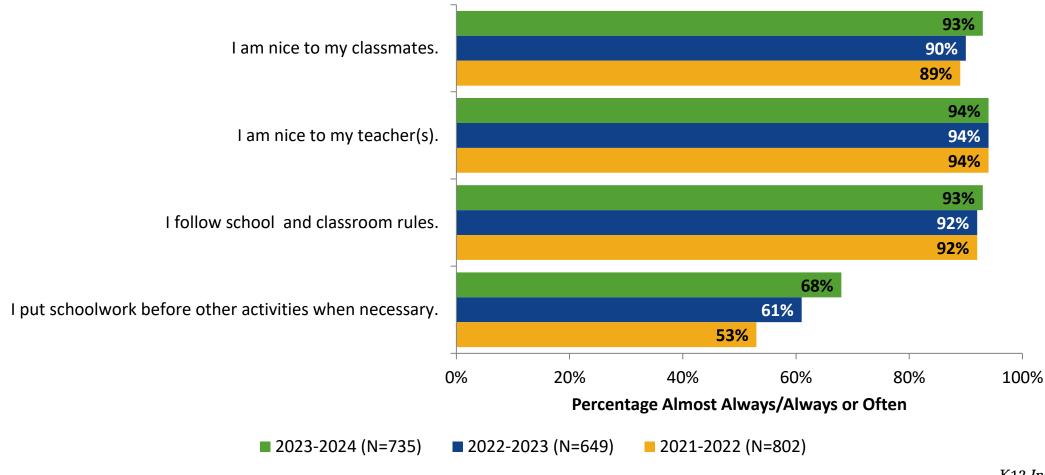

# Student Engagement Survey for Secondary Students: Seminole High School

Results and Analysis

2023-2024



## **Overall Engagement**



## **Overall Engagement (Continued)**



## **Overall Engagement: Comparison Over Time**



# **Overall Engagement: Comparison Over Time (Continued)**



#### **Like School**

How frequently do you feel the following statement is true?

Generally, I like school. (N=737)



#### **Class Experience**



#### **Class Experience: Comparison Over Time**



# **Academic Support**



#### **Academic Support: Comparison Over Time**

How frequently do you feel the following statements are true?



10

#### Relevance



#### **Relevance: Comparison Over Time**



# **Self-Management**



## **Self-Management: Comparison Over Time**



#### Grit



#### **Grit: Comparison Over Time**



#### **Involvement**



# **Involvement: Comparison Over Time**

How frequently do you feel the following statements are true?



18

#### **Future Goals**



#### **Future Goals: Comparison Over Time**



#### Acceptance



#### **Acceptance: Comparison Over Time**



## **Relationships with Peers**



#### **Relationships with Peers: Comparison Over Time**

How frequently do you feel the following statement are true?



24

## **Perceptions of Peers**



## **Perceptions of Peers: Comparison Over Time**

How frequently do you feel the following statements are true?



26

## **Relationships with Adults in School**



#### Relationships with Adults in School: Comparison Over Time

How frequently do you feel the following statements are