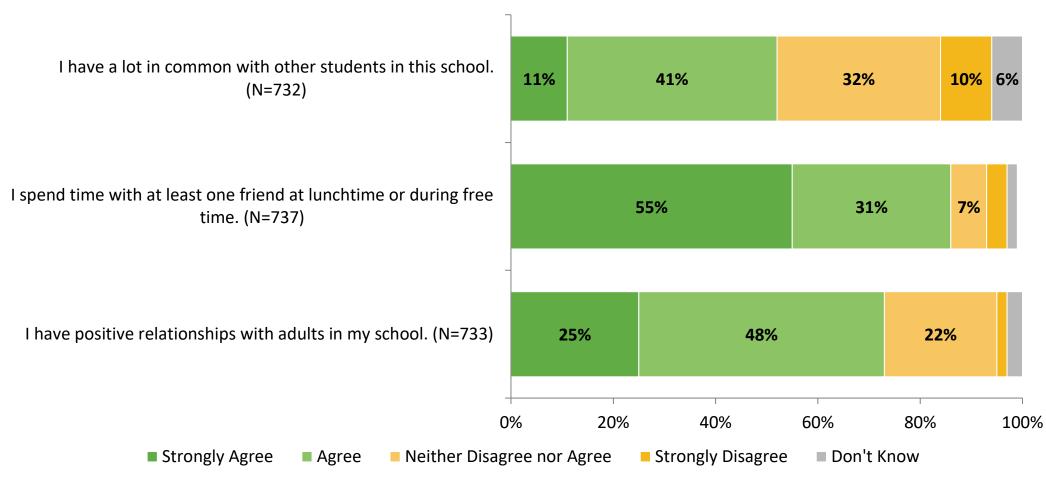

# Student Engagement Survey for Secondary Students: Seminole High School

Results and Analysis

2023-2024



## **Overall Engagement**



## **Overall Engagement (Continued)**



## **Overall Engagement: Comparison Over Time**



# **Overall Engagement: Comparison Over Time (Continued)**



#### **Like School**

How frequently do you feel the following statement is true?

Generally, I like school. (N=737)



#### **Class Experience**



#### **Class Experience: Comparison Over Time**



# **Academic Support**



#### **Academic Support: Comparison Over Time**

How frequently do you feel the following statements are true?



10

#### Relevance



#### **Relevance: Comparison Over Time**



# **Self-Management**



## **Self-Management: Comparison Over Time**



#### Grit



#### **Grit: Comparison Over Time**



#### **Involvement**



# **Involvement: Comparison Over Time**

How frequently do you feel the following statements are true?



18

#### **Future Goals*