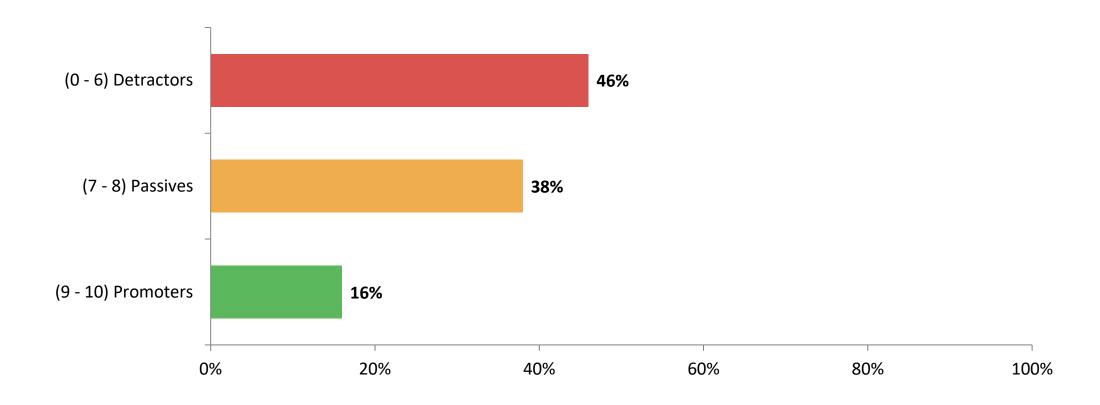

#### **School Net Promoter Score**

If you had a family member or friend moving to the area, how likely are you to recommend your school to them? (N=706)