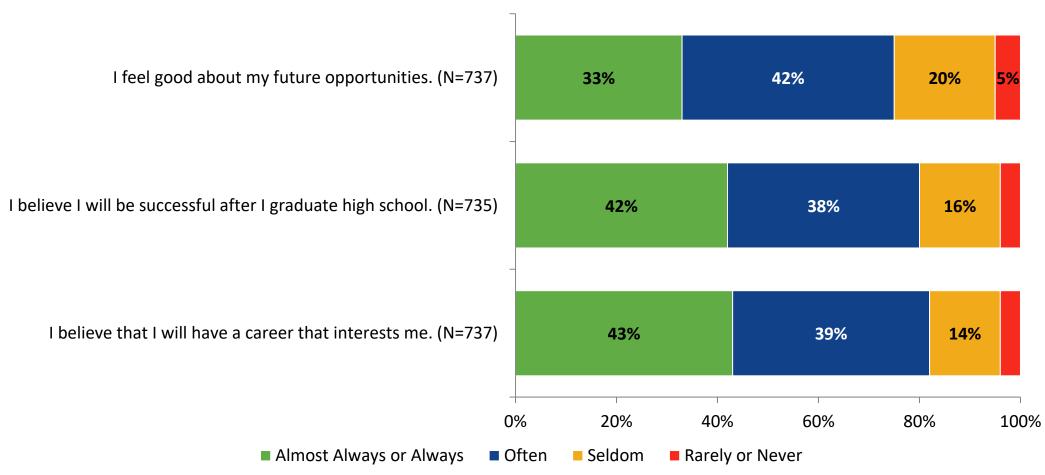

# **Overall Engagement: Comparison Over Time**



# **Overall Engagement: Comparison Over Time (Continued)**



#### **Like School**

How frequently do you feel the following statement is true?

Generally, I like school. (N=737)



#### **Class Experience**



#### **Class Experience: Comparison Over Time**



# **Academic Support**



#### **Academic Support: Comparison Over Time**

How frequently do you feel the following statements are true?



10

#### Relevance



#### **Relevance: Comparison Over Time**



# **Self-Management**



## **Self-Management: Comparison Over Time**



#### Grit



#### **Grit: Comparison Over Time**



#### **Involvement**



# **Involvement: Comparison Over Time**

How frequently do you feel the following statements are true?



18

#### **Future Goals**



#### **Future Goals: Comparison Over Time**



#### Acceptance



#### **Acceptance: Comparison Over Time**



## **Relationships with Peers**



#### **Relationships with Peers: Comparison Over Time**

How frequently do you feel the following statement are true?



24

## **Perceptions of Peers**



## **Perceptions of Peers: Comparison Over Time**

How frequently do you feel the following statements are true?



26

## **Relationships with Adults in School**



#### Relationships with Adults in School: Comparison Over Time

How frequently do you feel the following statements are true?



28

#### **School Net Promoter Score**

If you had a family member or friend moving to the area, how likely are you to recommend your school to them? (N=706)



## **Factors Driving NPS**

How do each