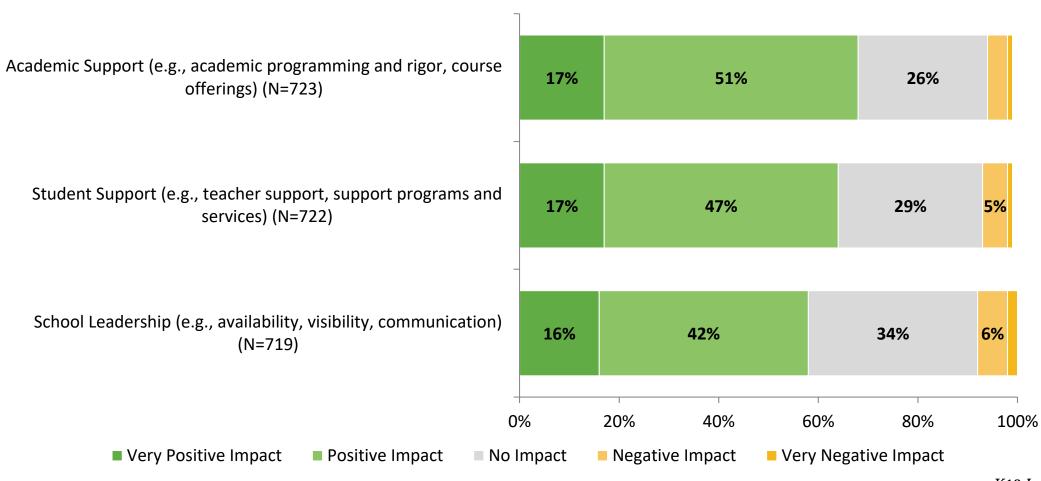

## **Factors Driving NPS**

How do each of the following impact the score you gave above?