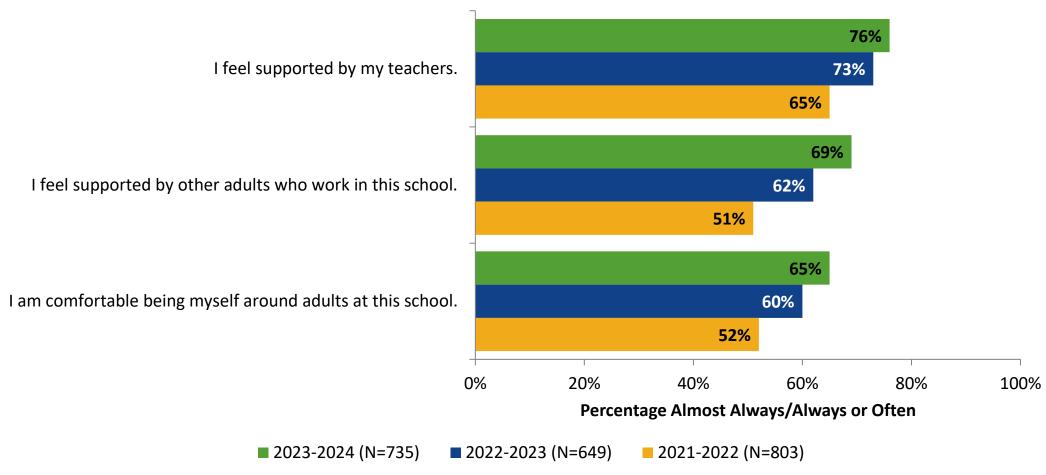

#### Relationships with Adults in School: Comparison Over Time

How frequently do you feel the following statements are true?

28