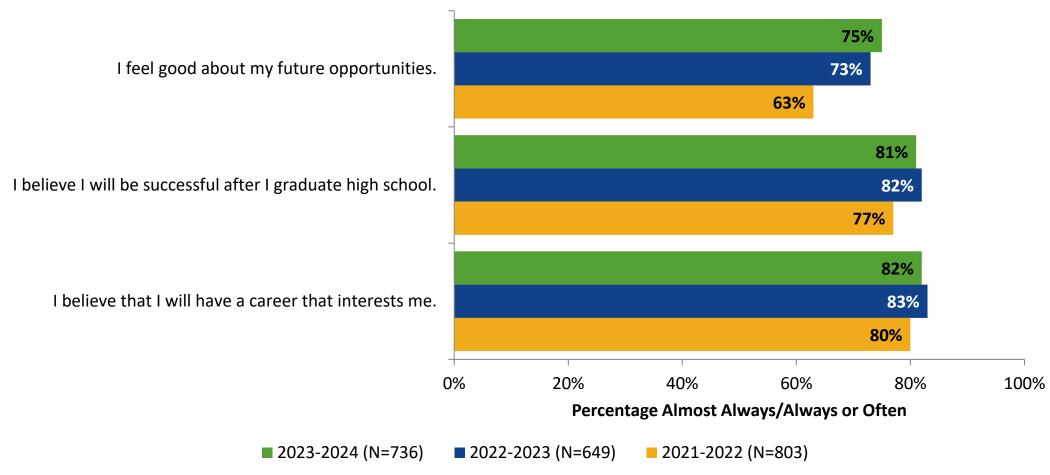

# **Overall Engagement: Comparison Over Time (Continued)**



#### **Like School**

How frequently do you feel the following statement is true?

Generally, I like school. (N=737)



#### **Class Experience**



#### **Class Experience: Comparison Over Time**



# **Academic Support**



#### **Academic Support: Comparison Over Time**

How frequently do you feel the following statements are true?



10

#### Relevance



#### **Relevance: Comparison Over Time**



# **Self-Management**



## **Self-Management: Comparison Over Time**



#### Grit



#### **Grit: Comparison Over Time**



#### **Involvement**



# **Involvement: Comparison Over Time**

How frequently do you feel the following statements are true?



18

#### **Future Goals**



#### **Future Goals: Comparison Over Time**



#### Acceptance



#### **Acceptance: Comparison Over Time**



## **Relationships with Peers**



#### **Relationships with Peers: Comparison Over Time**

How frequently do you feel the following statement are true?



24

## **Perceptions of Peers**



## **Perceptions of Peers: Comparison Over Time**

How frequently do you feel the following statements are true?



26

## **Relationships with Adults in School**



#### Relationships with Adults in School: Comparison Over Time

How frequently do you feel the following statements are true?



28

#### **School Net Promoter Score**

If you had a family member or friend moving to the area, how likely are you to recommend your school to them? (N=706)



## **Factors Driving NPS**

How do each of the following impact the score you gave abov