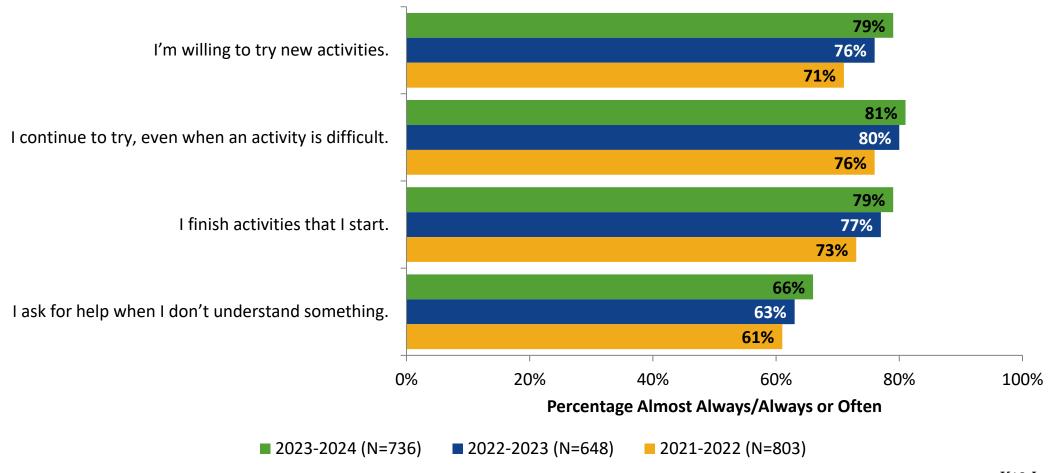

Survey for Secondary Students: Seminole High School

Results and Analysis

2023-2024



## **Overall Engagement**



## **Overall Engagement (Continued)**



## **Overall Engagement: Comparison Over Time**



# **Overall Engagement: Comparison Over Time (Continued)**



#### **Like School**

How frequently do you feel the following statement is true?

Generally, I like school. (N=737)



#### **Class Experience**



#### **Class Experience: Comparison Over Time**



# **Academic Support**



#### **Academic Support: Comparison Over Time**

How frequently do you feel the following statements are true?



10

#### Relevance



#### **Relevance: Comparison Over Time**



# **Self-Management**



## **Self-Management: Comparison Over Time**



#### Grit



#### **Grit: Comparison Over Time**



#### **Involvement**



# **Involvement: Comparison Over Time**

How frequently do you feel the following statements are true?



18

#### **Future Goals**



#### **Future Goals: Comparison Over Time**



#### Acceptance



#### **Acceptance: Comparison Over Time**



## **Relationships with Peers**



#### **Relationships with Peers: Comparison Over Time**

How frequently do you feel the following statement are true?



24

## **Perceptions of Peers**



## **Perceptions of Peers: Comparison Over Time**

How frequently do you feel the following statements are true?



26

## **Relationships with Adults in School**



#### Relationships with Adults in School: Comparison Over Time

How frequently do you feel the following statements are true?



28

#### **School Net Promoter Score**

If