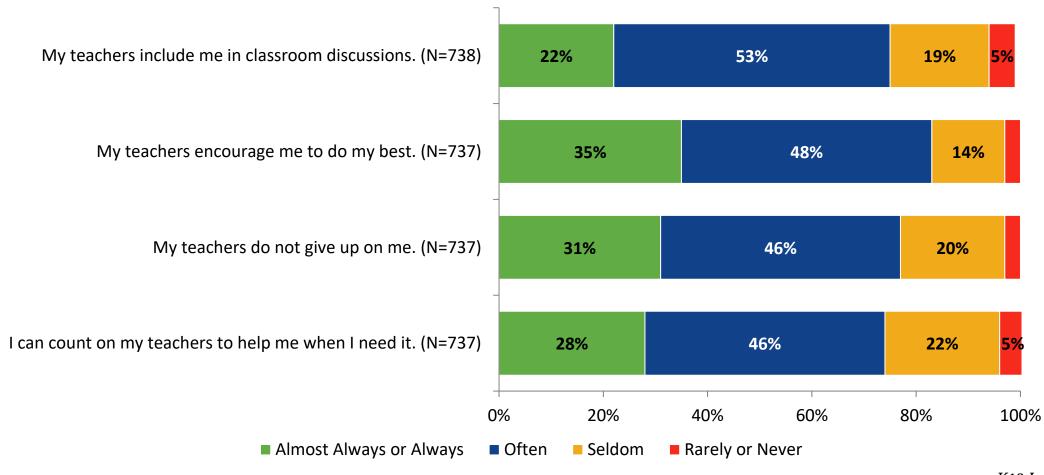

# Student Engagement Survey for Secondary Students: Seminole High School

Results and Analysis

2023-2024



## **Overall Engagement**



## **Overall Engagement (Continued)**



## **Overall Engagement: Comparison Over Time**



# **Overall Engagement: Comparison Over Time (Continued)**



#### **Like School**

How frequently do you feel the following statement is true?

Generally, I like school. (N=737)



#### **Class Experience**



#### **Class Experience: Comparison Over Time**



# **Academic Support**



#### **Academic Support: Comparison Over Time**

How frequently do you feel the following statements are true?



10

#### Relevance



#### **Relevance: Comparison Over Time**



# **Self-Management**



## **Self-Management: Comparison Over Time**



#### Grit



#### **Grit: Comparison Over Time**



#### **Involvement**



# **Involvement: Comparison Over Time**

How frequently do you feel the following statements are true?



18

#### **Future Goals**



#### **Future Goals: Comparison Over Time**



#### Acceptance



#### **Acceptance: Comparison Over Time**



## **Relationships with Peers**



#### **Relationships with Peers: Comparison Over Time**

How frequently do you feel the following statement are true?



24

## **Perceptions of Peers**



## **Perceptions of Peers: Compa