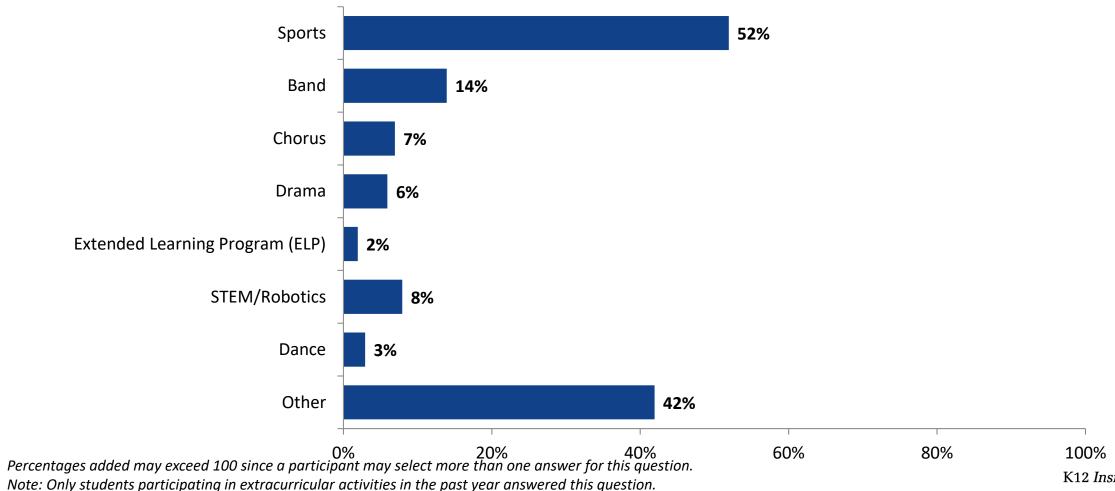

# **Participation in Extracurricular Activities**

Please select the extracurricular activities you participated in. (N=442)