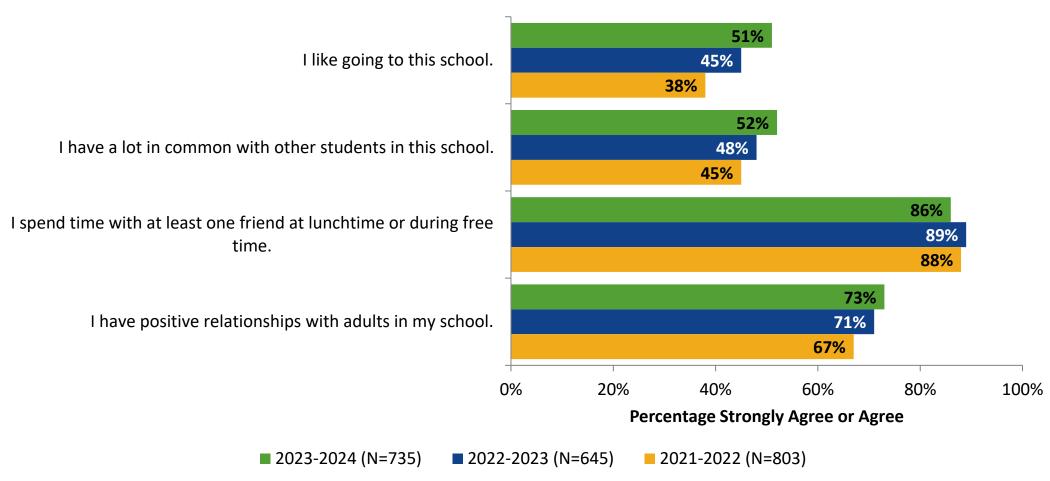

# Student Engagement Survey for Secondary Students: Seminole High School

Results and Analysis

2023-2024



## **Overall Engagement**



## **Overall Engagement (Continued)**



## **Overall Engagement: Comparison Over Time**



# **Overall Engagement: Comparison Over Time (Continued)**



#### **Like School**

How frequently do you feel the following statement is true?

Generally, I like school. (N=737)



#### **Class Experience**



#### **Class Experience: Comparison Over Time**



# **Academic Support**



#### **Academic Support: Comparison Over Time**

How frequently do you feel the following statements are true?



10

#### Relevance



#### **Relevance: Comparison Over Time**



# **Self-Management**



## **Self-Management: Comparison Over Time**



#### Grit



#### **Grit: Comparison Over Time**



#### **Involvement**



# **Involvement: Comparison Over Time**

How frequently do you feel the following statements are true?



18

#### **Future Goals**



#### **Future Goals: Comparison Over Time**



#### Acceptance



#### **Acceptance: Comparison Over Time**