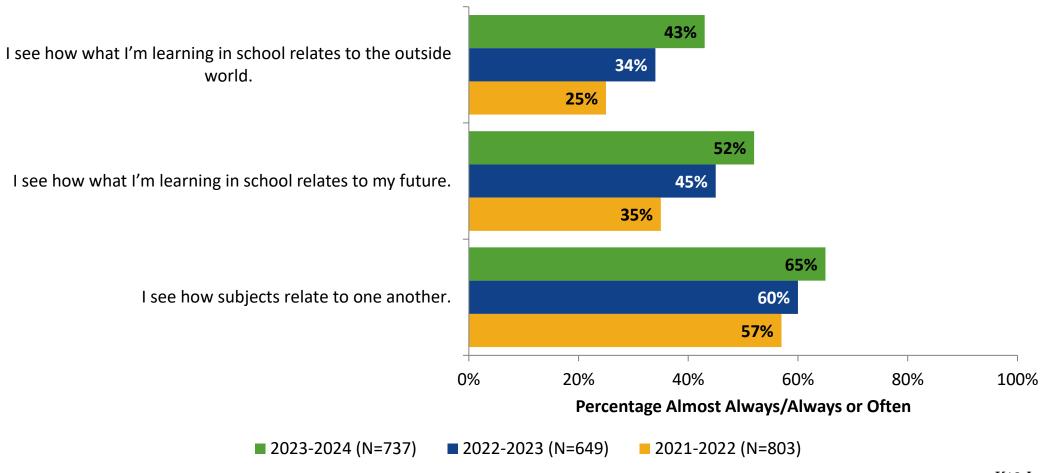

# Student Engagement Survey for Secondary Students: Seminole High School

Results and Analysis

2023-2024



## **Overall Engagement**



## **Overall Engagement (Continued)**



## **Overall Engagement: Comparison Over Time**



# **Overall Engagement: Comparison Over Time (Continued)**



#### **Like School**

How frequently do you feel the following statement is true?

Generally, I like school. (N=737)



#### **Class Experience**



#### **Class Experience: Comparison Over Time**



# **Academic Support**



#### **Academic Support: Comparison Over Time**

How frequently do you feel the following statements are true?



10

#### Relevance



#### **Relevance: Comparison Over Time**



# **Self-Management**



## **Self-Management: Comparison Over Time**



#### Grit



#### **Grit: Comparison Over Time**



#### **Involvement**



# **Involvement: Comparison Over Time**

How frequently do you feel the following statements are true?



18

#### **Future Goals**



#### **Future Goals: Comparison Over Time**



#### Acceptance



#### **Acceptance: Comparison Over Time**



## **Relationships with Peers**



#### **Relationships with Peers: Comparison Over Time**

How frequently do you feel the following statement are true?



24

## **Perceptions of Peers**



## **Perceptions of Peers: Comparison Over Time**

How frequently do you feel the following statements are true?



26

## **Relationships with Adults in School**



#### Relationships with Adults in School: Comp