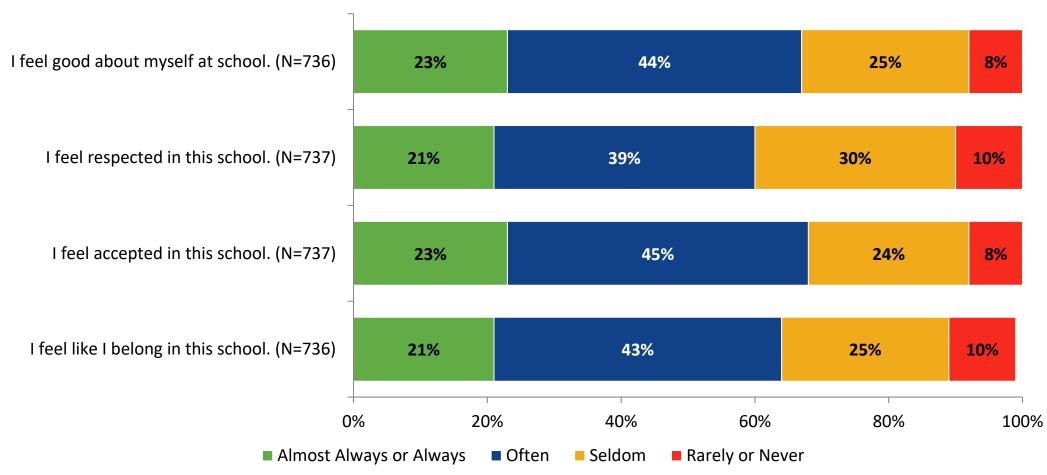

gement: Comparison Over Time (Continued)**



#### **Like School**

How frequently do you feel the following statement is true?

Generally, I like school. (N=737)



#### **Class Experience**



#### **Class Experience: Comparison Over Time**



# **Academic Support**



#### **Academic Support: Comparison Over Time**

How frequently do you feel the following statements are true?



10

#### Relevance



#### **Relevance: Comparison Over Time**



# **Self-Management**



## **Self-Management: Comparison Over Time**



#### Grit



#### **Grit: Comparison Over Time**



#### **Involvement**



# **Involvement: Comparison Over Time**

How frequently do you feel the following statements are true?



18

#### **Future Goals**



#### **Future Goals: Comparison Over Time**



#### Acceptance



#### **Acceptance: Comparison Over Time**



## **Relationships with Peers**



#### **Relationships with Peers: Comparison Over Time**

How frequently do you feel the following statement are true?



24

## **Perceptions of Peers**



## **Perceptions of Peers: Comparison Over Time**

How frequently do you feel the following statements are true?



26

## **Relationships with Adults in School**



#### Relationships with Adults in School: Comparison Over Time

How frequently do you feel the following statements are true?



28

#### **School Net Promoter Score**

If you had a family member or friend moving to the area, how likely are you to recommend your school to them? (N=706)



## **Factors Driving NPS**

How do each of the following impact the score you gave above?



## **Factors