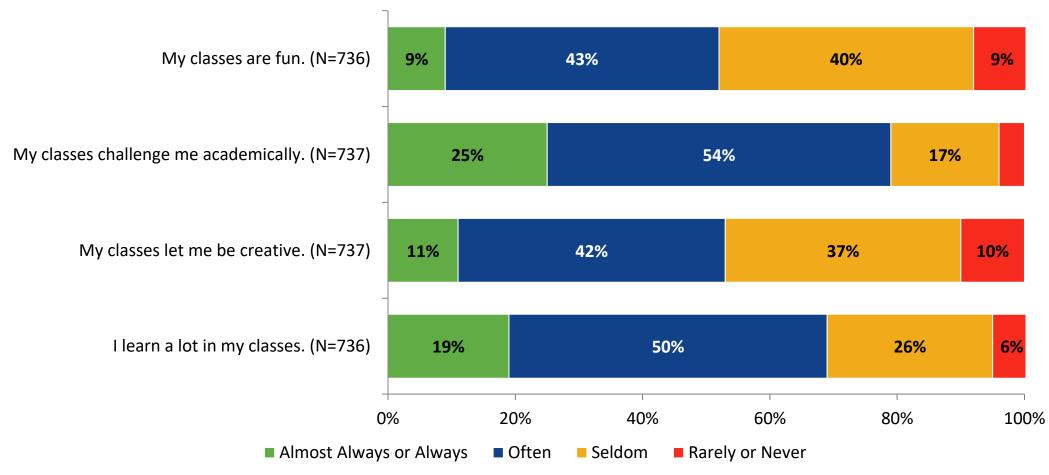

# Student Engagement Survey for Secondary Students: Seminole High School

Results and Analysis

2023-2024



## **Overall Engagement**



## **Overall Engagement (Continued)**



## **Overall Engagement: Comparison Over Time**



# **Overall Engagement: Comparison Over Time (Continued)**



#### **Like School**

How frequently do you feel the following statement is true?

Generally, I like school. (N=737)



#### **Class Experience**



#### **Class Experience: Comparison Over Time**



# **Academic Support**



#### **Academic Support: Comparison Over Time**

How frequently do you feel the following statements are true?



10

#### Relevance



#### **Relevance: Comparison Over Time**



# **Self-Management**



## **Self-Management: Comparison Over Time**



#### Grit



#### **Grit: Comparison Over Time**



#### **Involvement**



# **Involvement: Comparison Over Time**

How frequently do you feel the following statements are true?



18

#### **Future Goals**



#### **Future Goals: Comparison Over Time**



#### Acceptance



#### **Acceptance: Comparison Over Time**



## **Relationships with Peers**



#### **Relationships with Peers: Comparison Over Time**

How frequently do you feel the following statement are