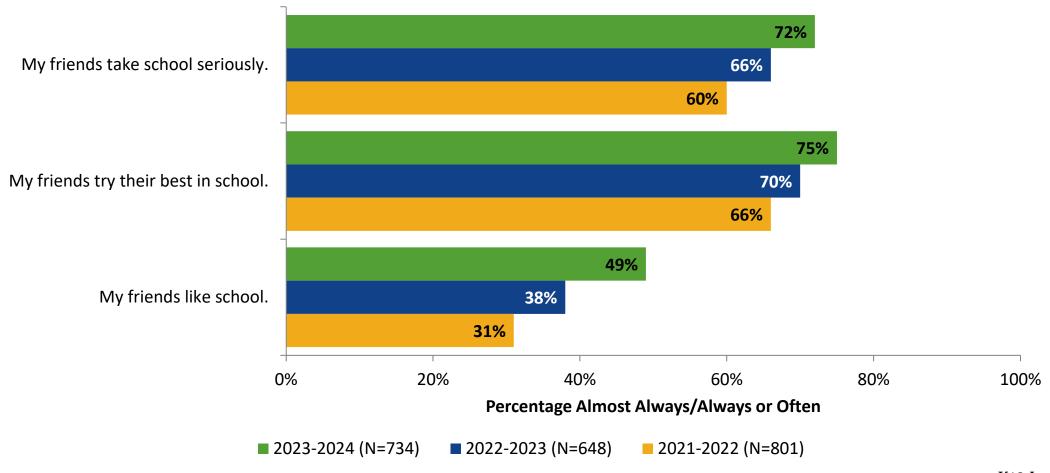

## **Perceptions of Peers**

## **Perceptions of Peers: Comparison Over Time**

How frequently do you feel the following statements are true?

26