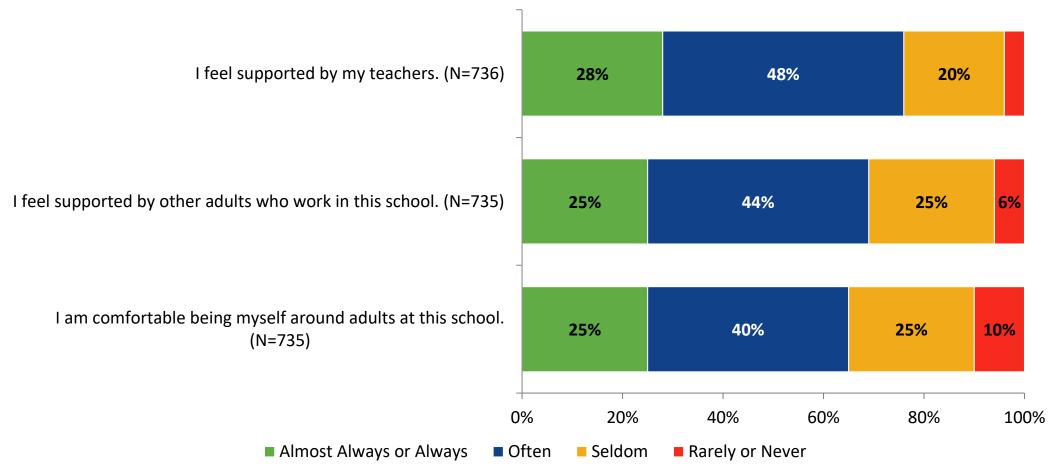

ce



#### **Relevance: Comparison Over Time**



# **Self-Management**



## **Self-Management: Comparison Over Time**



#### Grit



#### **Grit: Comparison Over Time**



#### **Involvement**



# **Involvement: Comparison Over Time**

How frequently do you feel the following statements are true?



18

#### **Future Goals**



#### **Future Goals: Comparison Over Time**



#### Acceptance



#### **Acceptance: Comparison Over Time**



## **Relationships with Peers**



#### **Relationships with Peers: Comparison Over Time**

How frequently do you feel the following statement are true?



24

## **Perceptions of Peers**



## **Perceptions of Peers: Comparison Over Time**

How frequently do you feel the following statements are true?



26

## **Relationships with Adults in School**



#### Relationships with Adults in School: Comparison Over Time

How frequently do you feel the following statements are true?



28

#### **School Net Promoter Score**

If you had a family member or friend moving to the area, how likely are you to recommend your school to them? (N=706)



## **Factors Driving NPS**

How do each of the following impact the score you gave above?



## **Factors Driving NPS (Continued)**

How do each of the following impact the score you gave above?



# **Participation in Extracurricular Activities**

Did you participate in any extracurricular activities this school year? (N=731)



# **Participation in Extracurricular Activities**

Please select the extracurricular activities you participated in. (N=442)



## **Plans After High School**

Which of the fol